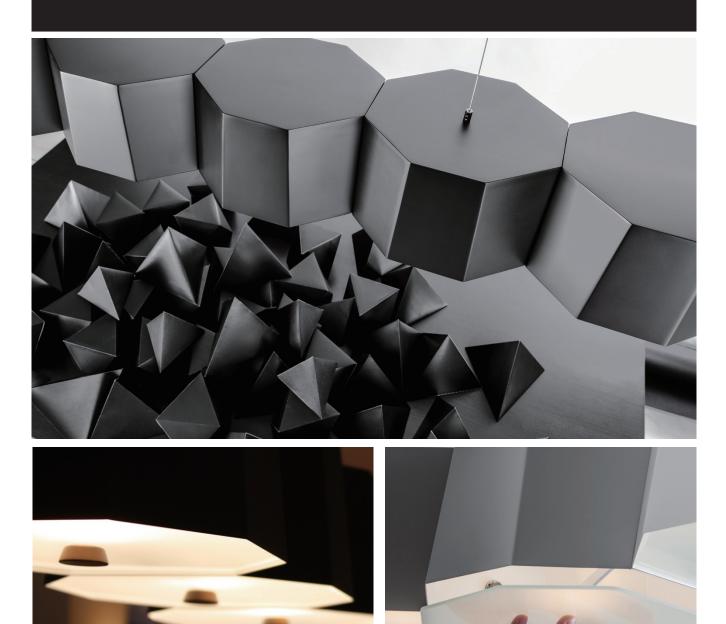

## **ZHE P** 柘

ZHE is inspired by a wood from the Orient that is hard as rock. The metal lampshade is meticulously and deliberately hand welded together to resemble a cluster or rocks. Look closely and notice how each metal plate is a bit asymmetrical yet they all fit seamlessly together. Wooden stoppers under each frosted diffuser not only introduce warm elements of the wood, but functionally soften up the overall light source. ZHE exemplifies subtle illumination in a grand scale.