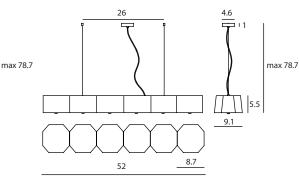

**Zhe Pendant 4** SQ-2322MPL4 E26 4 x Max 100W Black textile wire

Materials : steel, glass, wood Color : matt black / matt white Canopy : same as shade color

**Zhe Pendant 6** SQ-2322MPL6 E26 6 x Max 100W Black textile wire

Materials : steel, glass, wood Color : matt black / matt white Canopy : same as shade color

matt black

Measurement : inches ZHE P / 2