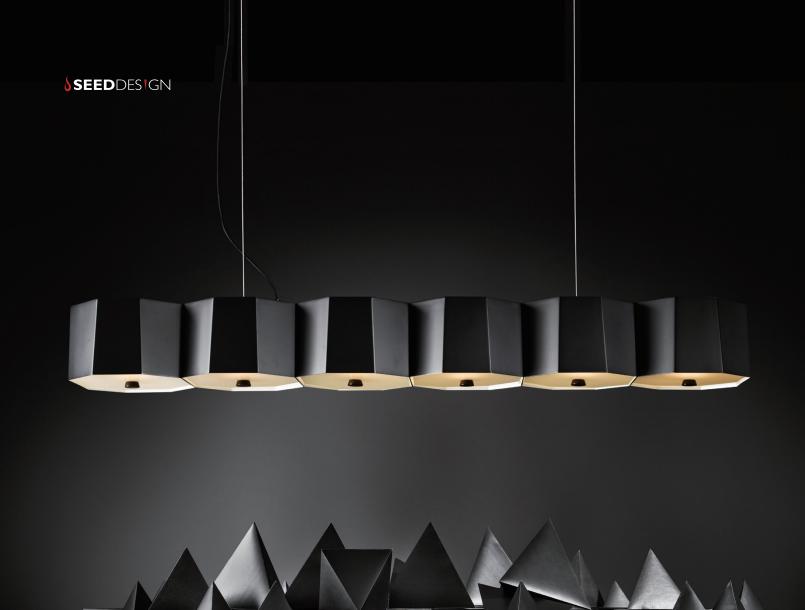

## **ZHE P** 柘

ZHE is inspired by a wood from the Orient that is hard as rock. The metal lampshade is meticulously and deliberately hand welded together to resemble a cluster or rocks. Look closely and notice how each metal plate is a bit asymmetrical yet they all fit seamlessly together. Wooden stoppers under each frosted diffuser not only introduce warm elements of the wood, but functionally soften up the overall light source. ZHE exemplifies subtle illumination in a grand scale.

**Zhe Pendant 4** SQ-2322MPL4 E26 4 x Max 100W Black textile wire

Materials : steel, glass, wood Color : matt black / matt white Canopy : same as shade color

**Zhe Pendant 6** SQ-2322MPL6 E26 6 x Max 100W Black textile wire

Materials : steel, glass, wood Color : matt black / matt white Canopy : same as shade color

matt black

Measurement : inches ZHE P / 2