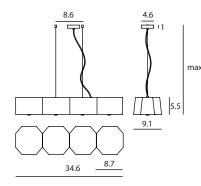

**Zhe Pendant 4** SQ-2322MPL4 E26 4 x Max 100W Black textile wire

Materials : steel, glass, wood Color : matt black / matt white Canopy : same as shade color

**Zhe Pendant 6** SQ-2322MPL6 E26 6 x Max 100W Black textile wire

Materials : steel, glass, wood Color : matt black / matt white Canopy : same as shade color

matt black

Measurement : inches ZHE P / 2