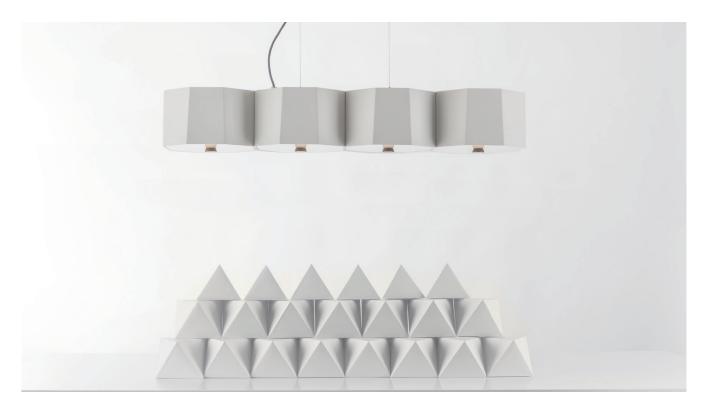

## **ZHE P** 柘

ZHE is inspired by a wood from the Orient that is hard as rock. The metal lampshade is meticulously and deliberately hand welded together to resemble a cluster or rocks. Look closely and notice how each metal plate is a bit asymmetrical yet they all fit seamlessly together. Wooden stoppers under each frosted diffuser not only introduce warm elements of the wood, but functionally soften up the overall light source. ZHE exemplifies subtle illumination in a grand scale.

**Zhe Pendant 4** SQ-2322MPL4 E26 4 x Max 100W Black textile wire

Materials : steel, glass, wood Color : matt black / matt white Canopy : same as shade color

**Zhe Pendant 6** SQ-2322MPL6 E26 6 x Max 100W Black textile wire

Materials : steel, glass, wood Color : matt black / matt white Canopy : same as shade color

matt black

Measurement : inches ZHE P / 2